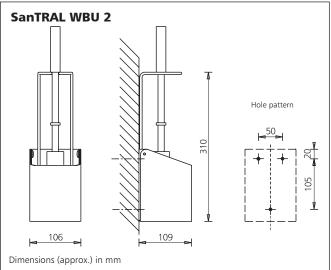

## Toilet- brushholder

|                                                                                 | <ul> <li>incl. toilet brush and draining dish</li> <li>old people's-/nursing homes, hospitals,<br/>laboratories, large kitchen, food industry,<br/>industry, shopping centers, gastronomy and<br/>hotels, airports, penal institutions,<br/>schools, sport facilities, administrations</li> </ul>                        |
|---------------------------------------------------------------------------------|--------------------------------------------------------------------------------------------------------------------------------------------------------------------------------------------------------------------------------------------------------------------------------------------------------------------------|
| Place of application                                                            | on:<br>► toilets                                                                                                                                                                                                                                                                                                         |
| <b>Technical Data</b><br>Housing:<br>Rear plate:<br>Draining dish:<br>Mounting: | WBU 2<br>Stainless steel, brushed and ground or<br>powder coated (white RAL 9010)<br>Stainless steel, brushed and ground<br>Plastic<br>with three plugs and steel screws for wall<br>mounting or free standing                                                                                                           |
| Technical Data                                                                  | WBU 3                                                                                                                                                                                                                                                                                                                    |
| Housing:<br>Rear plate:<br>Draining dish:<br>Mounting:                          | Stainless steel, brushed and ground or<br>powder coated (white RAL 9010)<br>Stainless steel, brushed and ground<br>Plastic<br>with three plugs and steel screws for wall<br>mounting or free standing                                                                                                                    |
| <b>Description fo</b>                                                           |                                                                                                                                                                                                                                                                                                                          |
| pcs.                                                                            | SanTRAL WBU 2 P Art-No. 1339900<br>toilet - brushholder, incl. brush,<br>stainless steel, powder coated (white RAL 9010),<br>with removable draining dish,<br>easy to open for cleaning,<br>free standing or for wall mounting<br>Dimensions W 106 x H 310 x D 109 mm                                                    |
| pcs.                                                                            | <b>SanTRAL WBU 2 E</b> Art-No. 1336600<br>toilet - brushholder, incl. brush,<br>stainless steel, brushed and ground<br>with removable draining dish,<br>easy to open for cleaning,<br>free standing or for wall mounting<br>Dimensions W 106 x H 310 x D 109 mm                                                          |
| pcs.                                                                            | <b>SanTRAL WBU 3 P</b> Art-No. 1414690<br>toilet - brushholder, incl. brush with<br>ground stainless steel handle,<br>holder made of stainless steel,<br>powder coated (white RAL 9010)<br>with removable draining dish, brush head<br>covered, free standing or for wall mounting<br>Dimensions W 86 x H 200 x D 120 mm |
| pcs.                                                                            | <b>SanTRAL WBU 3 E</b> Art-No. 1414689<br>toilet - brushholder, incl. brush with<br>ground stainless steel handle,<br>holder made of stainless steel,<br>with removable draining dish, brush head<br>covered, free standing or for wall mounting<br>Dimensions W 86 x H 200 x D 120 mm                                   |
| Product:<br>Manufacturer:                                                       | <b>SanTRAL<sup>®</sup></b><br>OPHARDT HYGIENE-TECHNIK GmbH + Co. KG                                                                                                                                                                                                                                                      |