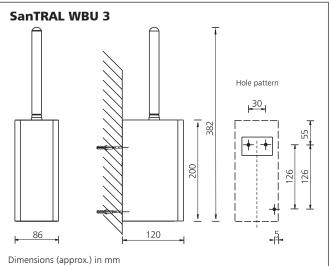

## Toilet- brushholder

|                                                                                 | <ul> <li>incl. toilet brush and draining dish</li> <li>old people's-/nursing homes, hospitals,<br/>laboratories, large kitchen, food industry,<br/>industry, shopping centers, gastronomy and<br/>hotels, airports, penal institutions,<br/>schools, sport facilities, administrations</li> </ul>                        |
|---------------------------------------------------------------------------------|--------------------------------------------------------------------------------------------------------------------------------------------------------------------------------------------------------------------------------------------------------------------------------------------------------------------------|
| Place of application                                                            | on:<br>► toilets                                                                                                                                                                                                                                                                                                         |
| <b>Technical Data</b><br>Housing:<br>Rear plate:<br>Draining dish:<br>Mounting: | WBU 2<br>Stainless steel, brushed and ground or<br>powder coated (white RAL 9010)<br>Stainless steel, brushed and ground<br>Plastic<br>with three plugs and steel screws for wall<br>mounting or free standing                                                                                                           |
| Technical Data                                                                  | WBU 3                                                                                                                                                                                                                                                                                                                    |
| Housing:<br>Rear plate:<br>Draining dish:<br>Mounting:                          | Stainless steel, brushed and ground or<br>powder coated (white RAL 9010)<br>Stainless steel, brushed and ground<br>Plastic<br>with three plugs and steel screws for wall<br>mounting or free standing                                                                                                                    |
| <b>Description fo</b>                                                           |                                                                                                                                                                                                                                                                                                                          |
| pcs.                                                                            | SanTRAL WBU 2 P Art-No. 1339900<br>toilet - brushholder, incl. brush,<br>stainless steel, powder coated (white RAL 9010),<br>with removable draining dish,<br>easy to open for cleaning,<br>free standing or for wall mounting<br>Dimensions W 106 x H 310 x D 109 mm                                                    |
| pcs.                                                                            | <b>SanTRAL WBU 2 E</b> Art-No. 1336600<br>toilet - brushholder, incl. brush,<br>stainless steel, brushed and ground<br>with removable draining dish,<br>easy to open for cleaning,<br>free standing or for wall mounting<br>Dimensions W 106 x H 310 x D 109 mm                                                          |
| pcs.                                                                            | <b>SanTRAL WBU 3 P</b> Art-No. 1414690<br>toilet - brushholder, incl. brush with<br>ground stainless steel handle,<br>holder made of stainless steel,<br>powder coated (white RAL 9010)<br>with removable draining dish, brush head<br>covered, free standing or for wall mounting<br>Dimensions W 86 x H 200 x D 120 mm |
| pcs.                                                                            | <b>SanTRAL WBU 3 E</b> Art-No. 1414689<br>toilet - brushholder, incl. brush with<br>ground stainless steel handle,<br>holder made of stainless steel,<br>with removable draining dish, brush head<br>covered, free standing or for wall mounting<br>Dimensions W 86 x H 200 x D 120 mm                                   |
| Product:<br>Manufacturer:                                                       | <b>SanTRAL<sup>®</sup></b><br>OPHARDT HYGIENE-TECHNIK GmbH + Co. KG                                                                                                                                                                                                                                                      |